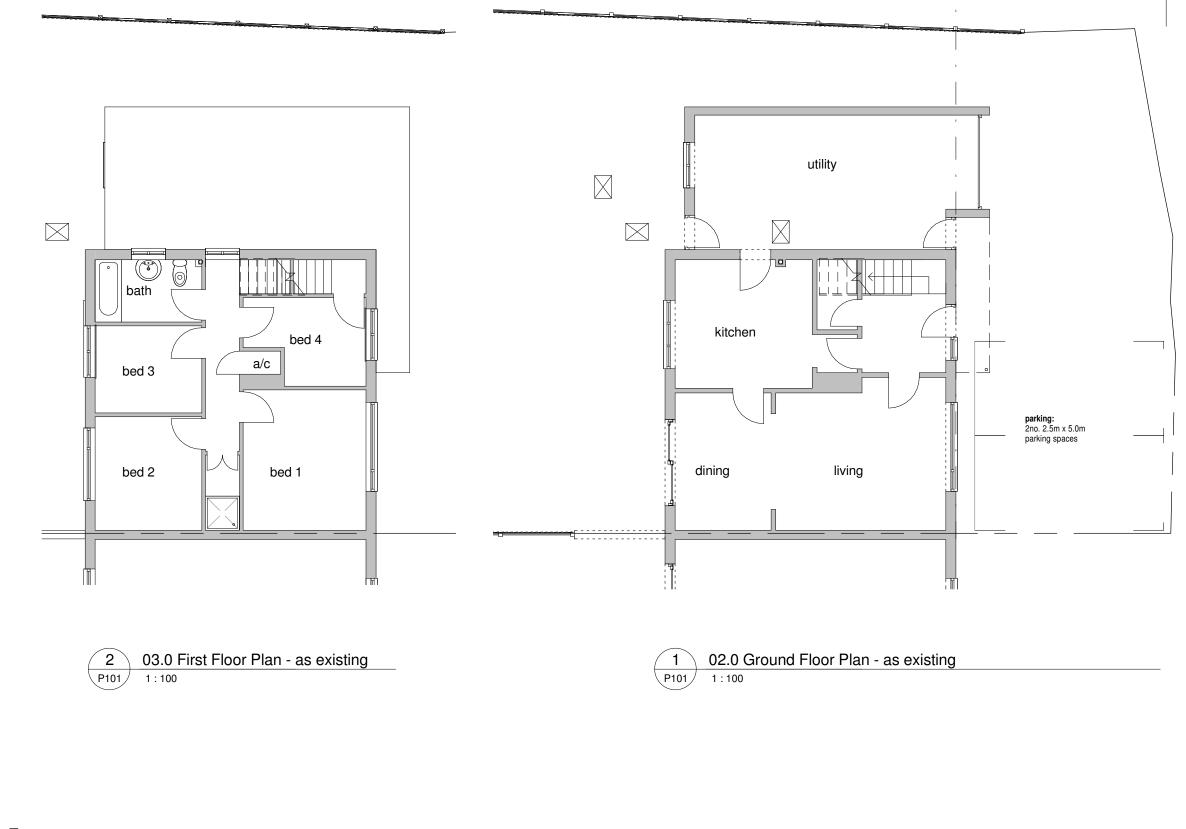

## t 01865 874112

e iforrhys@iforrhys.com

| client: | Mr G. Bertram                                                               |
|---------|-----------------------------------------------------------------------------|
| job:    | Proposed development at 18<br>Courtiers Green, Clifton<br>Hampden, OX14 3EN |
| title:  | Ground and First Floor<br>Plans - as existing                               |
| status  | planning issue                                                              |
| scale:  | 1 : 100                                                                     |
| date:   | june 2016                                                                   |
| no:     | 1546 P101                                                                   |