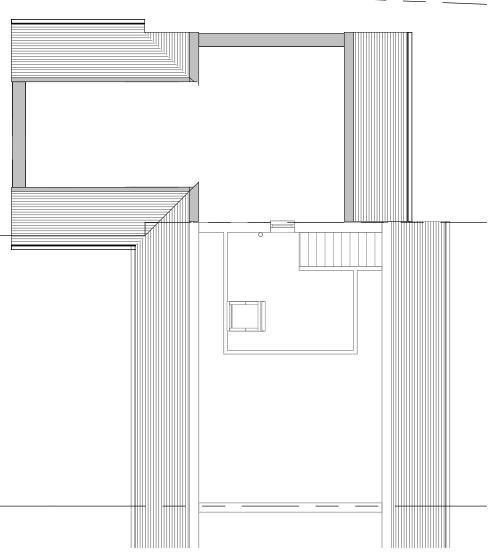

## t 01865 874112

e iforrhys@iforrhys.com

| client: | Mr G. Bertram                                                               |                      |
|---------|-----------------------------------------------------------------------------|----------------------|
| job:    | Proposed development at 18<br>Courtiers Green, Clifton<br>Hampden, OX14 3EN |                      |
| title:  | Second Floor and Roof Plan<br>- as proposed                                 | BM<br>8              |
| status  | planning issue                                                              | 0.9                  |
| scale:  | 1 : 100                                                                     | 5:3                  |
| date:   | june 2016                                                                   | 61                   |
| no:     | 1546 P125                                                                   | 3/6/2016 12:38:03 PM |