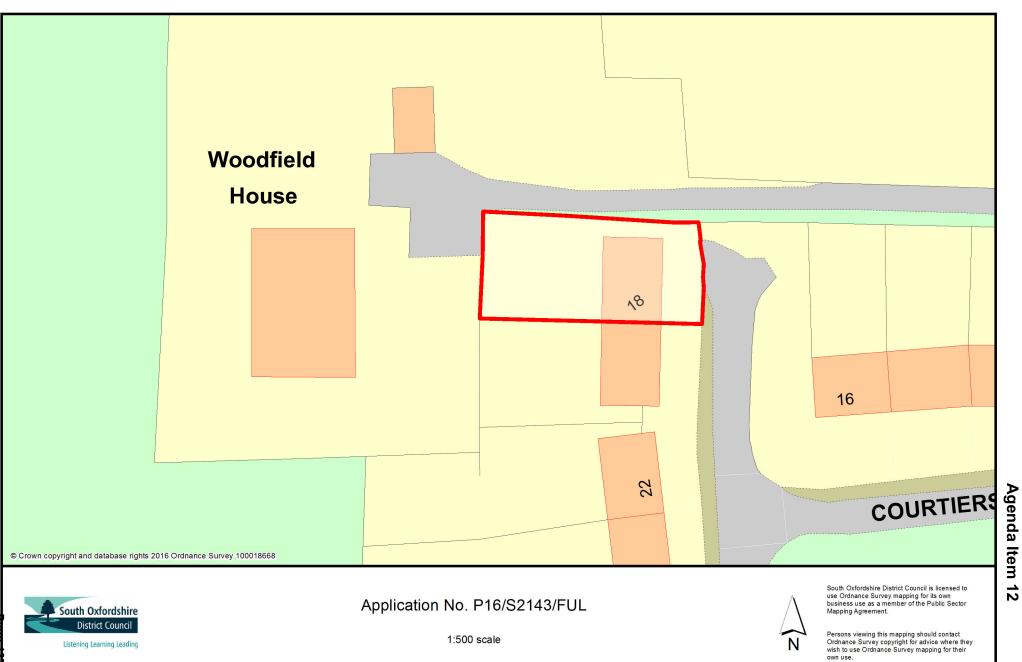

## t **01865 874112** e iforrhys@iforrhys.com

|         |                                                                             | _                    |
|---------|-----------------------------------------------------------------------------|----------------------|
| client: | Mr G. Bertram                                                               |                      |
| job:    | Proposed development at 18<br>Courtiers Green, Clifton<br>Hampden, OX14 3EN |                      |
| title:  | Elevations - as existing and proposed                                       | M C                  |
| status  | planning issue                                                              | 0.7                  |
| scale:  | 1 : 100                                                                     |                      |
| date:   | june 2016                                                                   | 6 1                  |
| no:     | 1546 P123                                                                   | 6/6/2016 12:37:00 PM |
|         |                                                                             |                      |