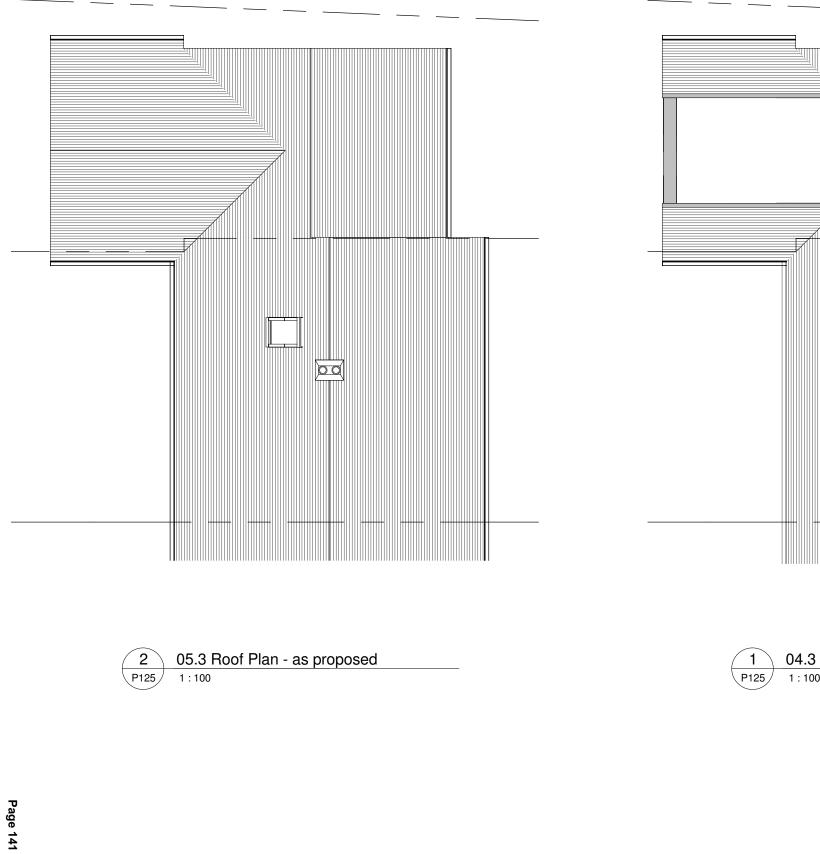

## t 01865 874112

e iforrhys@iforrhys.com

| client: | Mr G. Bertram                                                               |                      |
|---------|-----------------------------------------------------------------------------|----------------------|
| job:    | Proposed development at 18<br>Courtiers Green, Clifton<br>Hampden, OX14 3EN |                      |
| title:  | Second Floor and Roof Plan<br>- as proposed                                 | BM<br>8              |
| status  | planning issue                                                              | 0.9                  |
| scale:  | 1 : 100                                                                     | 5:3                  |
| date:   | june 2016                                                                   | 61                   |
| no:     | 1546 P125                                                                   | 3/6/2016 12:38:03 PM |