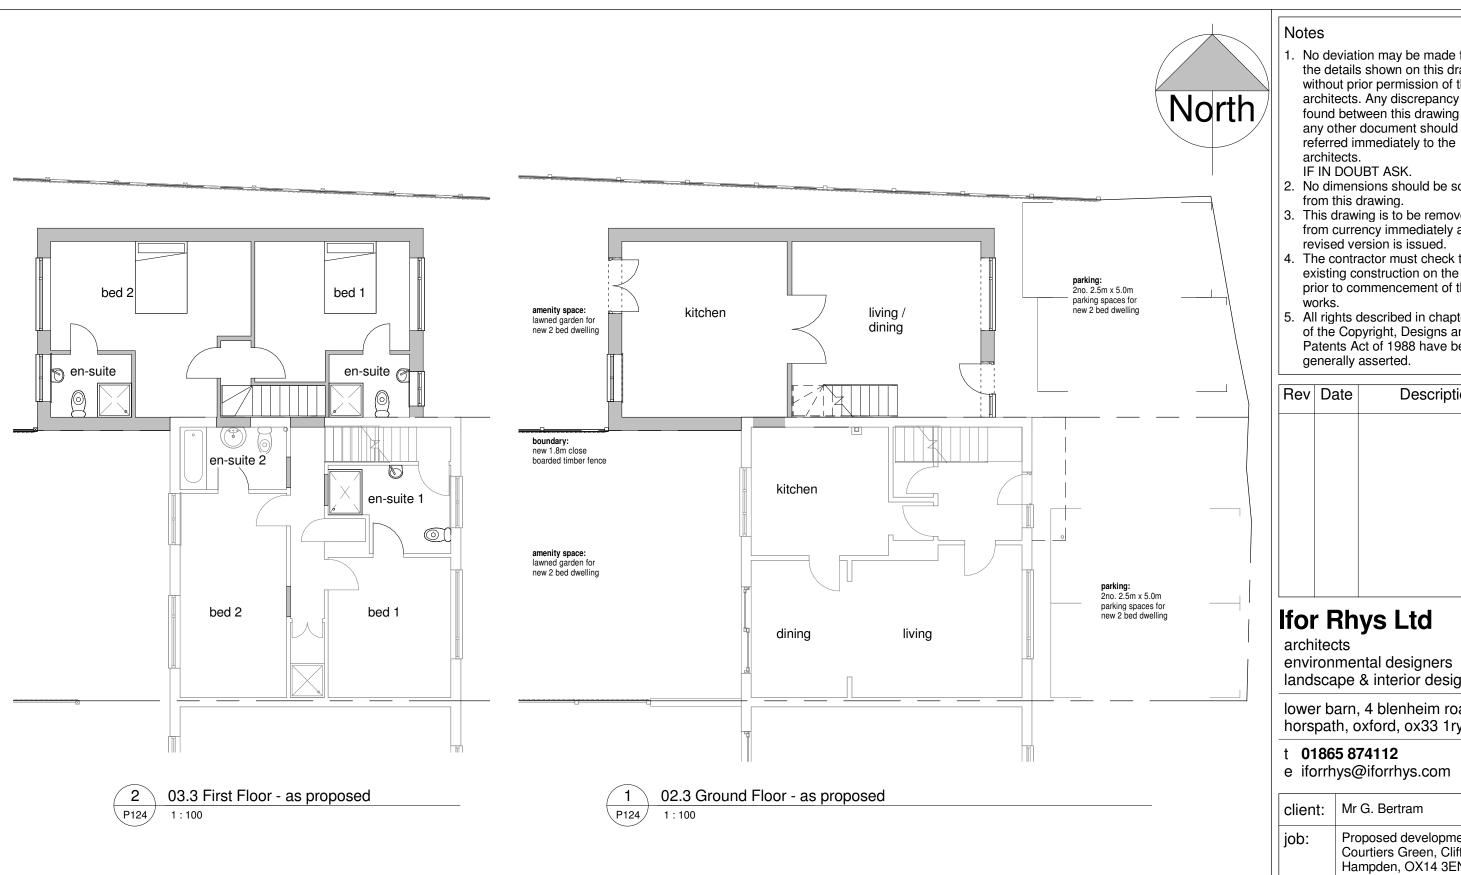

7/20/2016 12:46:51 PM

Page 140

landscape & interior designers

lower barn, 4 blenheim road, horspath, oxford, ox33 1ry

|         |                                                                             | _                    |
|---------|-----------------------------------------------------------------------------|----------------------|
| client: | Mr G. Bertram                                                               |                      |
| job:    | Proposed development at 18<br>Courtiers Green, Clifton<br>Hampden, OX14 3EN |                      |
| title:  | Ground and First Floor<br>Plans - as proposed                               | MH 6                 |
| status  | planning issue                                                              | 7:3                  |
| scale:  | 1 : 100                                                                     |                      |
| date:   | june 2016                                                                   | 6                    |
| no:     | 1546 P124                                                                   | 6/6/2016 12:37:39 PM |
|         |                                                                             | - <u>u</u>           |