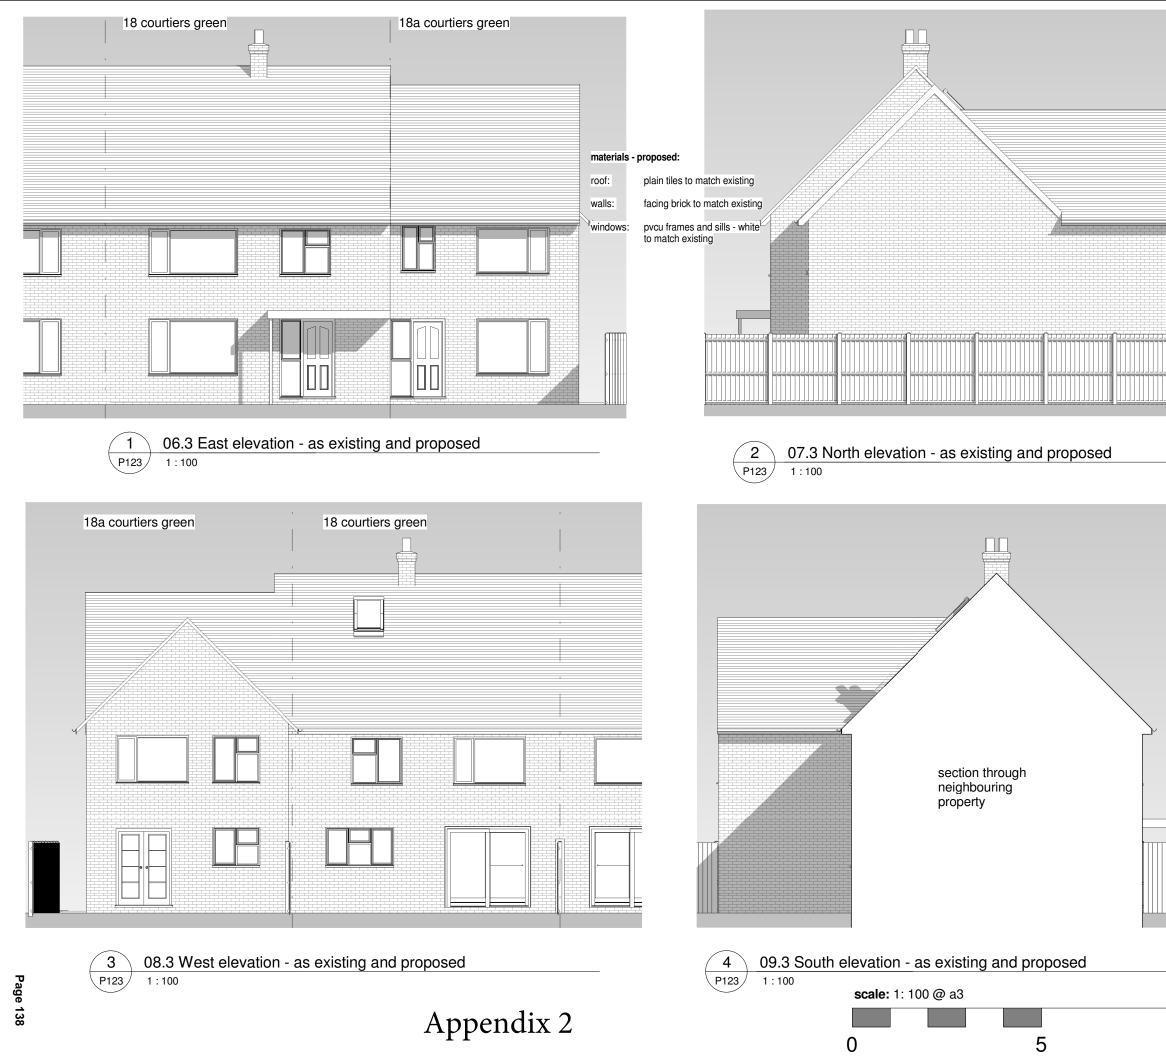

## t **01865 874112** e iforrhys@iforrhys.com

|         |                                                                             | _                    |
|---------|-----------------------------------------------------------------------------|----------------------|
| client: | Mr G. Bertram                                                               |                      |
| job:    | Proposed development at 18<br>Courtiers Green, Clifton<br>Hampden, OX14 3EN |                      |
| title:  | Elevations - as existing and proposed                                       | M C                  |
| status  | planning issue                                                              | 0.7                  |
| scale:  | 1 : 100                                                                     |                      |
| date:   | june 2016                                                                   | 6 1                  |
| no:     | 1546 P123                                                                   | 6/6/2016 12:37:00 PM |
|         |                                                                             |                      |